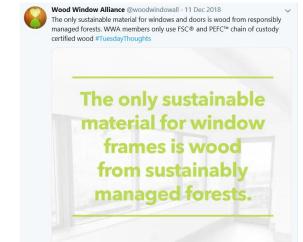

Wood windows add style and longevity to any home. Find out more about how

Wood Window Alliance @woodwindowall · 7 Dec 2018

Wood Window Alliance @woodwindowall - 30 Nov 2018

As debates around the environment continue to gain momentum, wood windows are a great alternative for those who are watching their carbon footprint. Find out

window frames made to WWA specifications are

carbon-negative over their original life-cycle.