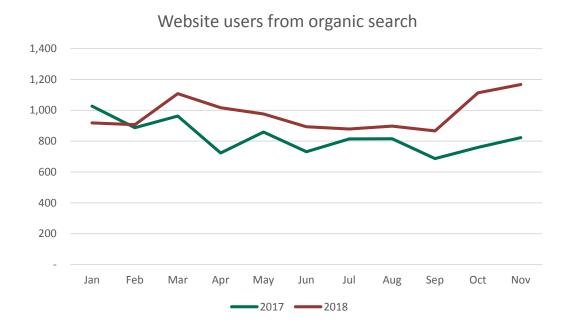

### Growth in SEO & Exits

- SEO yr-on-yr up by 15.8%
- Direct exits to member sites from Jan to Oct at 1,356