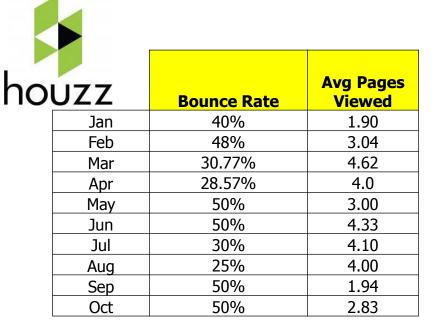

### Social Media Channels

|     | Bounce Rate | Avg Pages<br>Viewed |
|-----|-------------|---------------------|
| Jan | 48.15%      | 4.74                |
| Feb | 45.45%      | 3.75                |
| Mar | 60%         | 2.66                |
| Apr | 44.44%      | 3.22                |
| May | 70.37%      | 2.15                |
| Jun | 54.17%      | 3.54                |
| Jul | 51.85%      | 2.11                |
| Aug | 66.67%      | 2.02                |
| Sep | 36.84%      | 3.53                |
| Oct | 61.54%      | 2.49                |