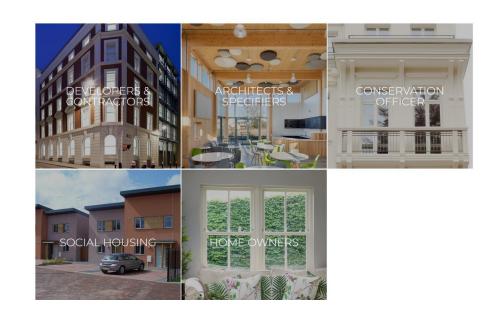

### New look website

- Launched mid-November
- Revised SEO strategy implemented.
- New site caters for 5 x market segments:
  - (i) Homeowner;
  - (ii) Architects / Specifiers;
  - (iii) Developers / Contractors;
  - (iv) Conservation Officers;
  - (v) Social Housing.

# Target Audience

- Architects & Specifiers
- Homeowners
- Developers & Contractors
- Social Landlords
- Conservation Officers