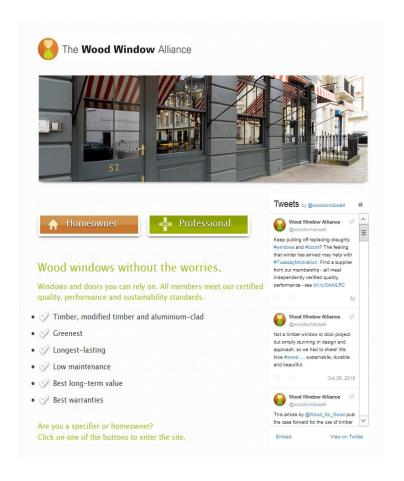

### New look website

- Launched mid-November
- Revised SEO strategy implemented.
- New site caters for 5 x market segments:
  - (i) Homeowner;
  - (ii) Architects / Specifiers;
  - (iii) Developers / Contractors;
  - (iv) Conservation Officers;
  - (v) Social Housing.

https://windows.bwf.org.uk/