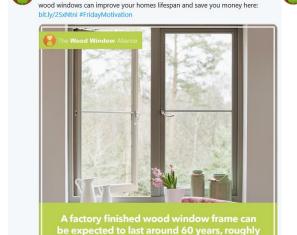

Wood windows add style and longevity to any home. Find out more about how

Wood Window Alliance @woodwindowall · 7 Dec 2018

Wood Window Alliance @woodwindowall - 30 Nov 2018

As debates around the environment continue to gain momentum, wood windows are a great alternative for those who are watching their carbon footprint. Find out